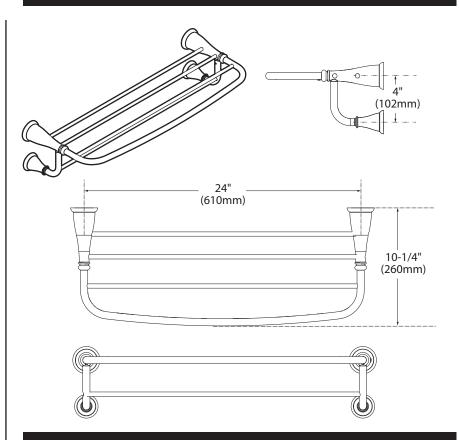

## **Banbury® Technical Specification**

24" Hotel Shelf

Y2694

### **Materials:**

**Towel Bar** posts are constructed of zinc. **Bar** is constructed of stainless steel.

### **Dimensions:**